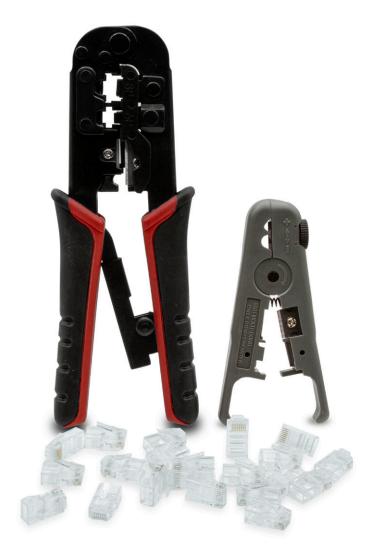

## CAT5-HP-KIT CAT5 RJ45 High Performance Tool Kit

## Features:

- Lead-ins molded into the inside of the cable entry guide the wires into the wire slots
- 8 wire slots guide the wires and keep them in position
- · Clear top allows for pin-out inspection before crimping
- Installation friendly procedure with high performance for all Analog, HD-TVI, CVI, AHD and IP CCTV systems
- · Ratchet mechanism with quick release
- Complete Kit includes crimp tool, wire stripper, 10 x CAT 5 modular connectors and 10 x strain reliefs